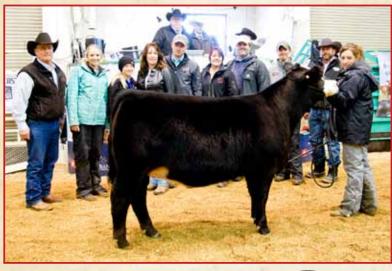

**K-LER KINGSMAN 610D** W/C Executive Order 8543B x GW Miss GPRD 028X Bull Breeder: K-LER Cattle Company Buyer: Lee's Cattle Company, Brush, CO

\$48,000

**ROCKING P LEGENDARY C918** Harkers Icon x RP/MP Valentine 127X – Bull Breeder: Rocking P Livestock, LLC Buyer: Bloomberg Cattle, Berwick, IL \$32,000

<sup>NWSS</sup>

ZEIS MISS GWEN C1895 LLSF Uprising Z925 x Zeis Lookout X610 Bred to WLE Uno Mas X549 Breeder: Foreman Cattle Company & Jarrin Goecke Buyer: C-Mor Beef Farms, Seymour, IL \$31,000