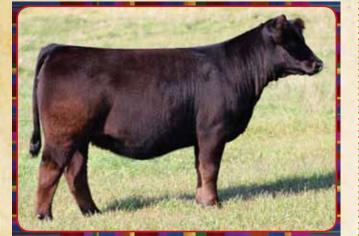

NWSS 39

K-LER DOLLY'S QUEEN 609D W/C Executive Order 8543B x GW Miss GPRD 028X – Open Breeder: K-LER Cattle Company Buyer: Werning Cattle Company, Emery, SD \$25,000

WLK/WW MISS PEPSDEALMEIN 272D WLE Big Deal A6171 x BW/WW Pep Pays 27Z – Open Breeder: WW Cattle Company Buyer: Nikkel Bros. Show Stock, McPherson, KS \$22,000