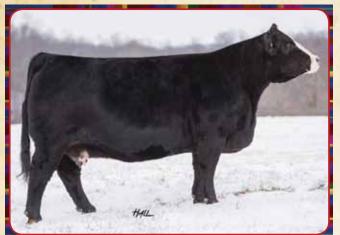

<sup>NWSS</sup>

ZEIS MISS GWEN C1895 LLSF Uprising Z925 x Zeis Lookout X610 Bred to WLE Uno Mas X549 Breeder: Foreman Cattle Company & Jarrin Goecke Buyer: C-Mor Beef Farms, Seymour, IL \$31,000