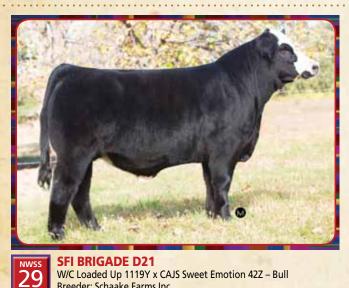

HEIFER PREGNANCY TL Bottomline x JM Miss Dana N31 Breeder: Windy Ridge Simmentals Buyer: Rocking J Ranch, Cody, NE \$16,000

W/C Loaded Up 1119Y x CAJS Sweet Emotion 42Z - Bull

Buyer: Holtkamp Cattle Company, West Point, IA

Breeder: Schaake Farms Inc.

\$16,000

**LLSF NEON REY W1001** Triple C El Poderoso Rey x JBS Neon N1001 – Donor Bred to W/C Executive Order 8543B **Breeder: Hilbrands Simmentals** Buyer: Ferguson Show Cattle, Chardon, OH \$15,000