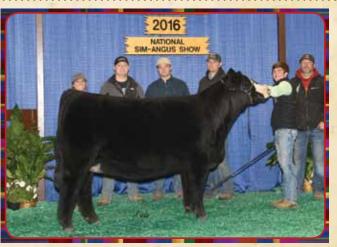

# 2017 Power Simmental Finalist-People Choice

#### BREEDERS-HILBRANDS CATTLE CO., MN WINNER-JOHNSON LIVESTOCK, SD

#### FINALISTS **Purebred Bulls** Champion Schaake Farms - SFI Enough Said D3 Reserve Vogler Cattle - VCL LKC Dagger 605D **Percentage Bulls CHAMPION** Ruby Cattle Co. - Ruby's Battle Cry 656D RESERVE K-Ler Cattle Co. - K-Ler Dependable 631D **Purebred Heifers CHAMPION** Grass-Lunning Simmental - GLS Della D8 RESERVE Oval F Farms-Oval F Dixie D619 **Percentage Heifers CHAMPION** Hilbrands Cattle Co. - HILB/JLC Impressive Sight RESERVE Ruby Cattle Co. - Ruby SWC Yetti D650