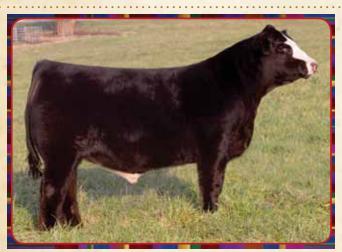

<sup>NWSS</sup> 30

BSC UPPER MANAGEMENT 28D LLSF Uprising 2925 x Ruby NFF Exquisite X042 – Bull Breeder: Blackford Show Cattle Buyer: Echard Farms, Farmersburg, IA \$25,000

TL MISS STAR 49B WS Pilgrim H182U x Miss Star Above Bred to TJ High Calibre 556B Breeder: Tree Lane Farms Buyer: Outback Ranch, College Station, TX \$25,000