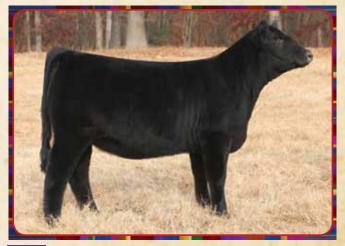

<sup>NWSS</sup> 30

BSC UPPER MANAGEMENT 28D LLSF Uprising 2925 x Ruby NFF Exquisite X042 – Bull Breeder: Blackford Show Cattle Buyer: Echard Farms, Farmersburg, IA \$25,000

TL MISS STAR 49B WS Pilgrim H182U x Miss Star Above Bred to TJ High Calibre 556B Breeder: Tree Lane Farms Buyer: Outback Ranch, College Station, TX \$25,000